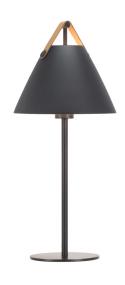

## Strap

## nordlux

Height (cm): 55

Shade diameter (cm): 25 Tube diameter (cm): 1.57

## Strap

Item number: 46205003 Black EAN: 5701581397187

Packaging unit 3 Material: Metal/Leather

IP20, Class 2 (Double isolated), 230V Cord: 180 cm, Black textile cable Can the cable be replaced? No

Switch on the cable

E27, Max. 40W, Light source not included

Area: Indoor

Energy class A++ - D

Metal and leather goes well with the light Nordic style. The combination of these materials allows the light to visually interact with a modern interior, where combining materials is one of the biggest trends. With Strap it seems obvious – just as obvious as how a Nordic light design is named after a leather strap. The narrow and elegant leather gives Strap a warm and raw look, balancing a classic and the industrial expression. It comes with two leather straps in brown and black respectively, so it's up to you to give the Strap its final look. Designed by Bjørn + Balle