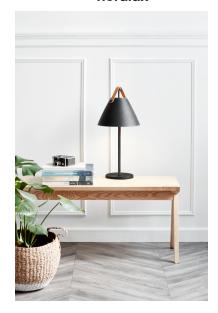

## Strap

## nordlux

Height (cm): 55

Shade diameter (cm): 25 Tube diameter (cm): 1.57

## Strap

Item number: 46205003 Black EAN: 5701581397187

Packaging unit 3 Material: Metal/Leather

IP20, Class 2 (Double isolated), 230V Cord: 180 cm, Black textile cable Can the cable be replaced? No

Switch on the cable

E27, Max. 40W, Light source not included

Area: Indoor

Energy class A++ - D

Metal and leather goes well with the light Nordic style. The combination of these materials allows the light to visually interact with a modern interior, where combining materials is one of the biggest trends. With Strap it seems obvious – just as obvious as how a Nordic light design is named after a leather strap. The narrow and elegant leather gives Strap a warm and raw look, balancing a classic and the industrial expression. It comes with two leather straps in brown and black respectively, so it's up to you to give the Strap its final look. Designed by Bjørn + Balle